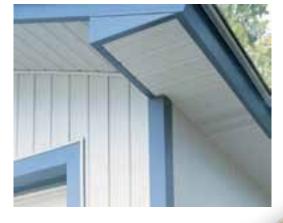

## The authentic look of beveled-edge wood plus the durability of vinyl siding.

- ◆ Double 5" style in solid and fully vented panel.
- Designed for vertical siding, porch ceiling, and soffit applications.
- Unique V-Groove lock design.
- Brushed finish.
- ◆ 9/16" panel projection.
- 8 low-gloss colors with a wide variety of coordinating trim.
- Virtually maintenance-free.
- Class 1(A) fire rating.
- Lifetime Limited Warranty.

Unique V-Groove Lock Design

Designed for vertical siding, porch ceiling, and soffit applications.

**Extra Thick** 

Solid or fully vented panel .044" thickness.

On Front:

Siding: Chamfer Board™ in colonial white.