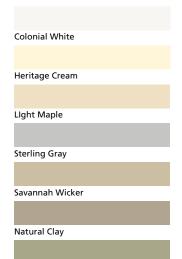

Cypress

**Granite Gray** 

Color performance, impact resistance and durability are assured through our exclusive PermaColor™ System, a blend of our own Certavin™ resin, superior micro-ingredients and state-of-the-art pigment chemistry.

Trim: Vinyl Carpentry® & Restoration Millwork®.

Brushed Finish

**Smooth** 

Available in 8 low-gloss, virtually maintenance-free colors.