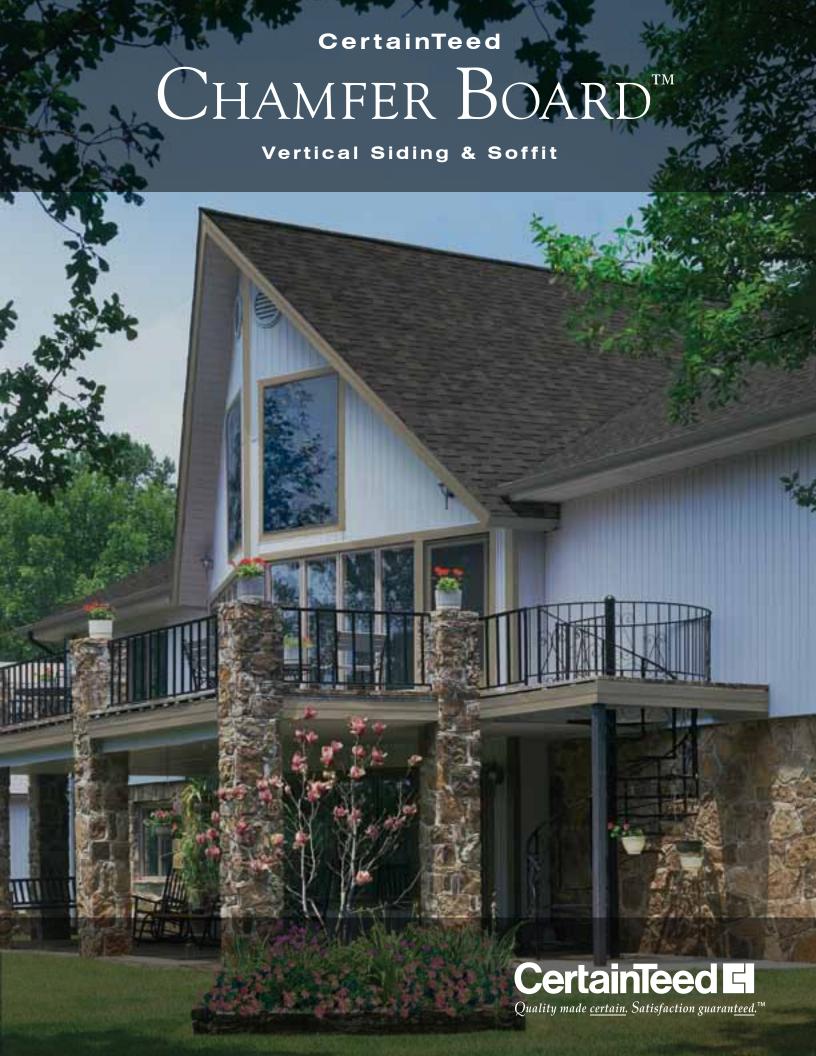

## Chamfer Board<sup>TM</sup>

## The authentic look of beveled-edge wood plus the durability of vinyl siding.

- ◆ Double 5" style in solid and fully vented panel.
- Designed for vertical siding, porch ceiling, and soffit applications.
- Unique V-Groove lock design.
- Brushed finish.
- ◆ 9/16" panel projection.
- 8 low-gloss colors with a wide variety of coordinating trim.
- Virtually maintenance-free.
- Class 1(A) fire rating.
- Lifetime Limited Warranty.

Unique V-Groove Lock Design

Designed for vertical siding, porch ceiling, and soffit applications.

**Extra Thick** 

Solid or fully vented panel .044" thickness.

On Front:

Siding: Chamfer Board™ in colonial white.

Trim: Vinyl Carpentry® & Restoration Millwork®.

Brushed Finish

**Smooth** 

Available in 8 low-gloss, virtually maintenance-free colors.