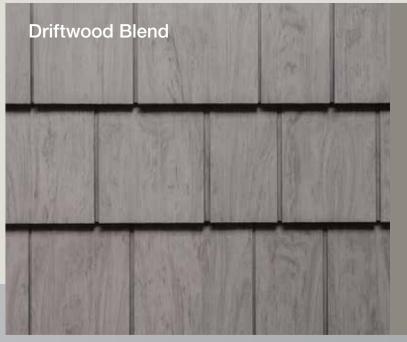

#### **AGED WHITE CEDAR**

Eastern white cedar begins as a lovely light tan and evolves to silver gray as it ages. Although beautiful, more often the color can be uneven depending on the effects of weather exposure on each side of the home. Using CedarLife technology, CertainTeed's Driftwood Blend shingles provide the look of aged white cedar at its most beautiful stage, keeping that look indefinitely regardless of the effects of weather.