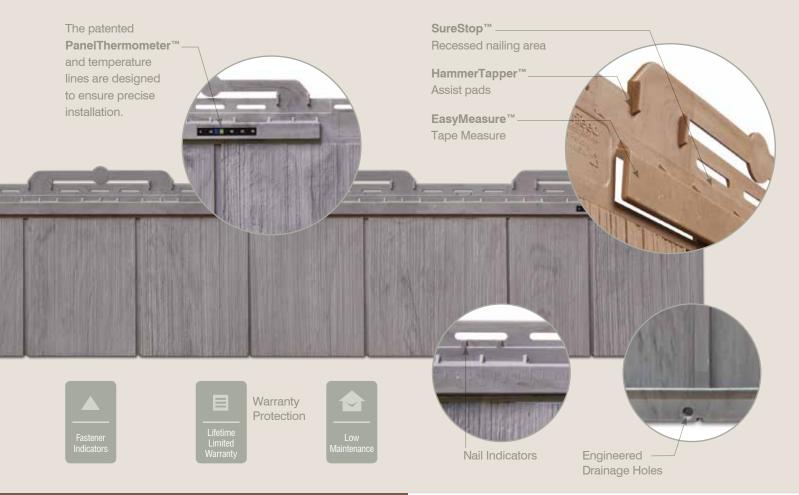

### Unsurpassed engineering.

In addition to being beautiful, the Cedar Impressions Single 7" Perfection Shingles panel is engineered to be more installer friendly to ensure a beautiful, low-maintenance authentic cedar shingle look upon completion.

Premium Panel Thickness

CedarLife™ Color Blends

Deep Panel Projection

TrueTexture™

Secure Lock System

#### TrueTexture<sup>™</sup>

Cedar Impressions Single 7" Straight Edge Perfection Shingles are designed to capture the look of freshly sawn wood, utilizing a direct transfer system from real cedar shingles for a natural TrueTexture woodgrain finish.