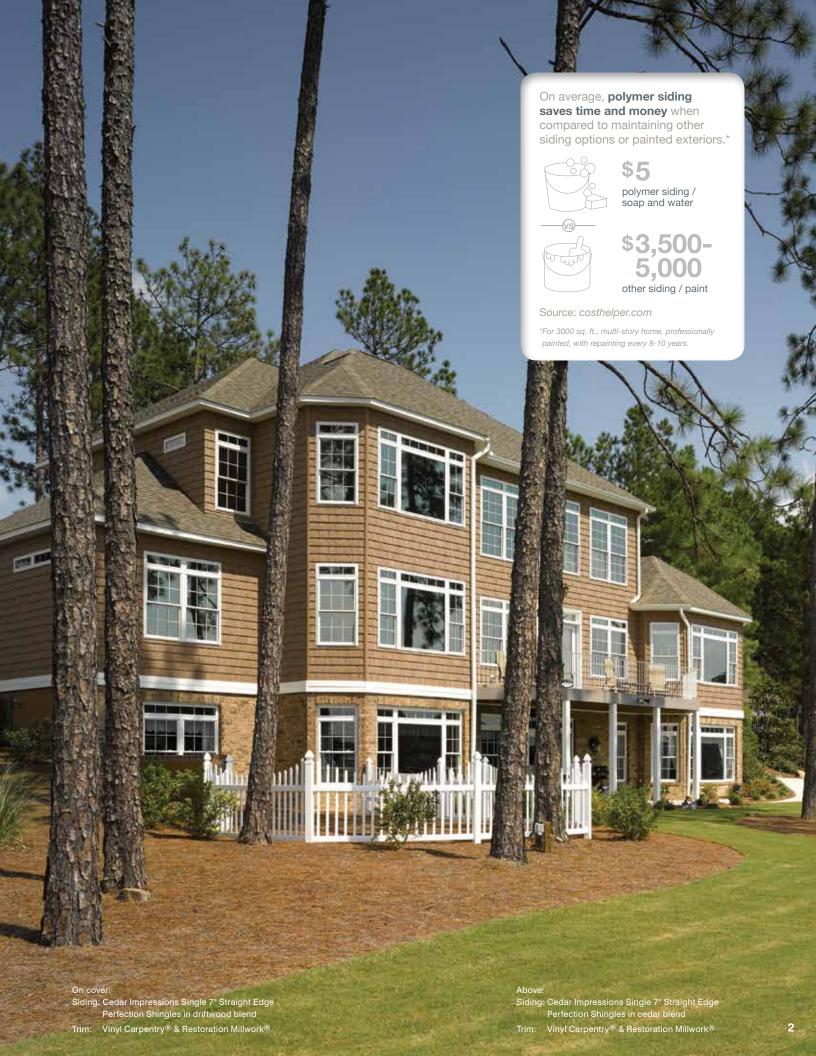

### Unsurpassed engineering.

In addition to being beautiful, the Cedar Impressions Single 7" Perfection Shingles panel is engineered to be more installer friendly to ensure a beautiful, low-maintenance authentic cedar shingle look upon completion.

Premium Panel Thickness

CedarLife™ Color Blends

Deep Panel Projection

TrueTexture™

Secure Lock System