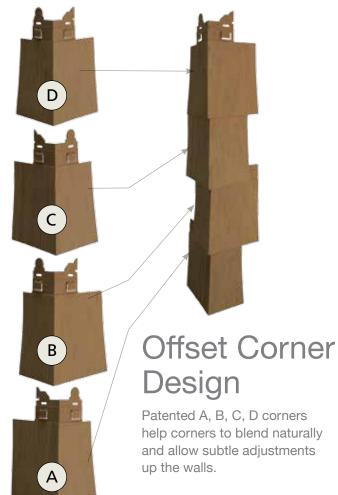

### Unsurpassed engineering.

In addition to being beautiful, the Cedar Impressions Single 7" Perfection Shingles panel is engineered to be more installer friendly to ensure a beautiful, low-maintenance authentic cedar shingle look upon completion.

Premium Panel Thickness

CedarLife™ Color Blends

Deep Panel Projection

TrueTexture™

Secure Lock System