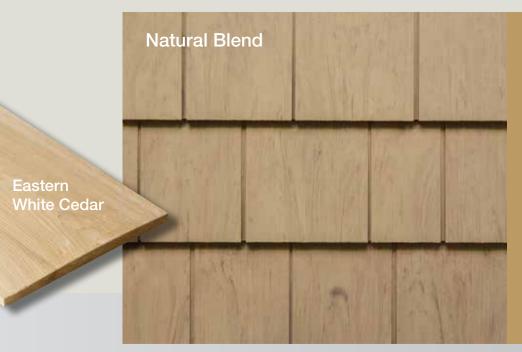

#### FRESHLY CUT WHITE CEDAR

Real white cedar will quickly change to a gray color, so the beauty is short lived. With the bright appearance of freshly cut white cedar, CertainTeed Natural Blend shingles are as close to nature as you can get. The CedarLife technology ensures they will retain their fresh appearance for years to come.