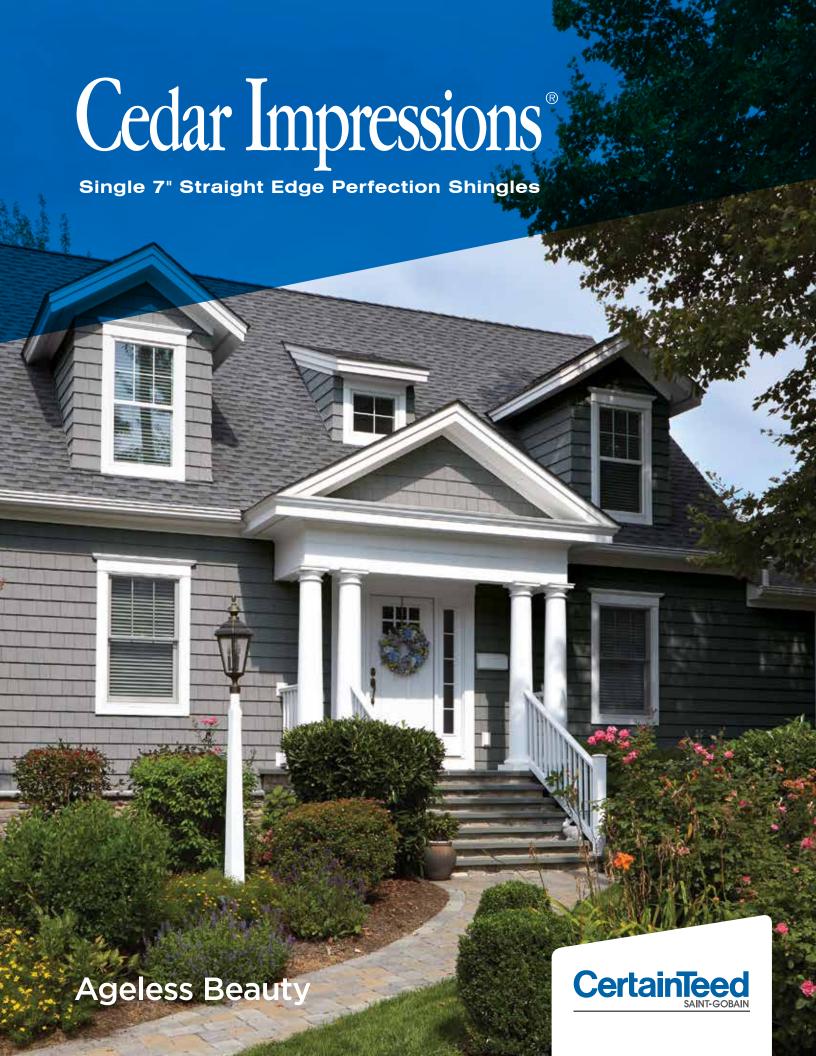

# Capture the beauty of natural cedar. Keep the look forever.

Throughout its lifespan, the beauty of natural cedar changes with the effects of time and weather. CertainTeed now makes it possible to choose the cedar appearance you prefer – freshly sawn or aged. With Cedar Impressions Single 7" Straight Edge Perfection Shingles, you keep the look you choose forever.

Cedar Impressions Single 7" Straight Edge Perfection Shingles are **the industry's first** polymer shingles that feature an innovative, blended color throughout.

Artisans accustomed to working with natural cedar, and craftsmen skilled with polymer and other siding materials, now have a design alternative - Cedar Impressions Single 7" Straight Edge Perfection Shingles. It offers complete creative freedom and enable a home's exterior to retain its new and beautifully carpentered appearance. Cedar Impressions Single 7" Straight Edge Perfection Shingles in cedar blend