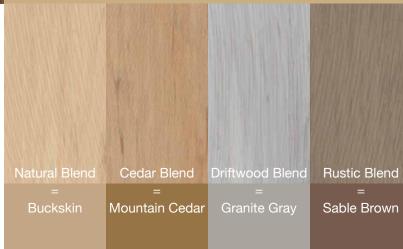

# Accessory Color Matches

These CertainTeed solid colors coordinate best with CedarLife™ Color Blends when choosing accessories:

- Natural Blend = Buckskin
- Cedar Blend = Mountain Cedar
- Driftwood Blend = Granite Grav
- Rustic Blend = Sable Brown