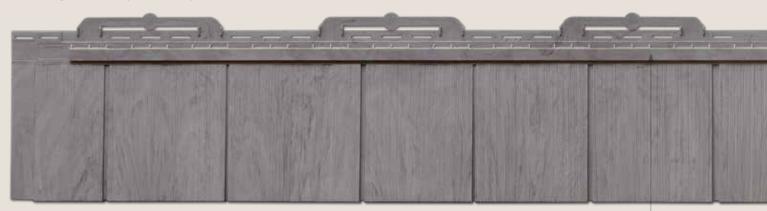

### Unsurpassed engineering.

In addition to being beautiful, the Cedar Impressions Single 7" Perfection Shingles panel is engineered to be more installer friendly to ensure a beautiful, low-maintenance authentic cedar shingle look upon completion.

Premium Panel Thickness

CedarLife™ Color Blends

Deep Panel Projection

TrueTexture™

Secure Lock System