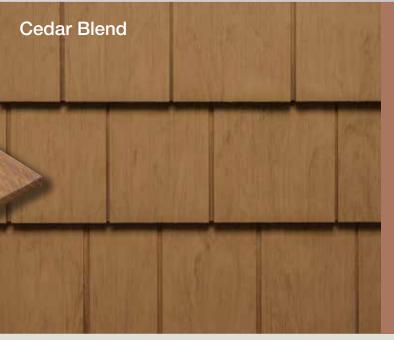

#### FRESHLY CUT RED CEDAR

The deep, warm tones of freshly cut red cedar degrade over time as ultraviolet light penetrates the wood. Through CedarLife color technology, CertainTeed Cedar Blend shingles provide a natural red cedar appearance that never degrades and will not require continual maintenance.