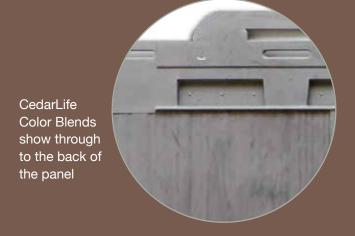

#### Blended Color Throughout

The beautiful colors and shades of Cedar Impressions shingles are an integral component of the siding. Unlike competitive products that have color applied only on the surface, CertainTeed's proprietary, patent-pending manufacturing process results in blended color throughout the shingle. The result is an authentic, blended-wood look.