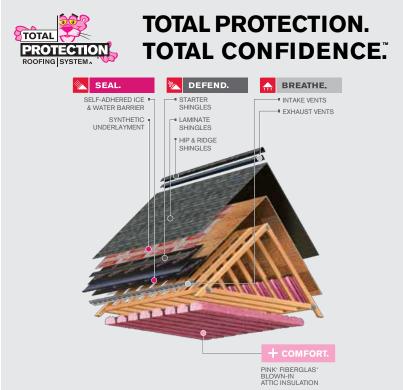

## The Right Choice.®

Oakridge Shingles are The Right Choice for long-lasting performance and striking beauty. In addition to a wide range of inviting, popular colors, they also offer:

- Limited Lifetime Warranty\*
   (for as long as you own your home)
- 110/130\*\* MPH Wind Resistance Limited Warranty\*
- StreakGuard<sup>™</sup> Protection with a 10-year Algae Resistance Limited Warranty.\*