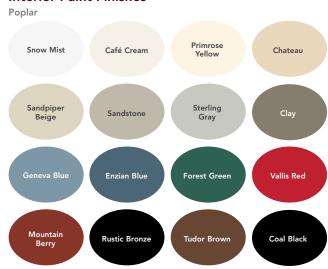

#### **TUFTEX Smooth Cladding Colors Exterior Vinyl Colors** Aluminum trim coil with mar-resistant smooth finish Beige White Beige Sandstone Classic Bronze White Sandstone Classic Bronze Interior Stain Finishes Oak Honey Wheat Truffle Ginger Pecan Caramel Espresso Cherry American Cherry Chestnut Coffee Bean Toffee Cinnamon Nutmeg Hazelnut Maple Natural Fruitwood **Interior Paint Finishes** Maple Sandpiper Beige Sterling Gray Snow Mist Café Cream Primrose Yellow Chateau Sandstone Clay

Always refer to our color selector for accurate color representation.

Forest Green

Enzian Blue

Jamb pocket color may be different than the interior paint or stain color. Please see the chart on pg. 14 for more details.

Vallis Red

Mountain Berry

Rustic Bronze

**Tudor Brown** 

Coal Black