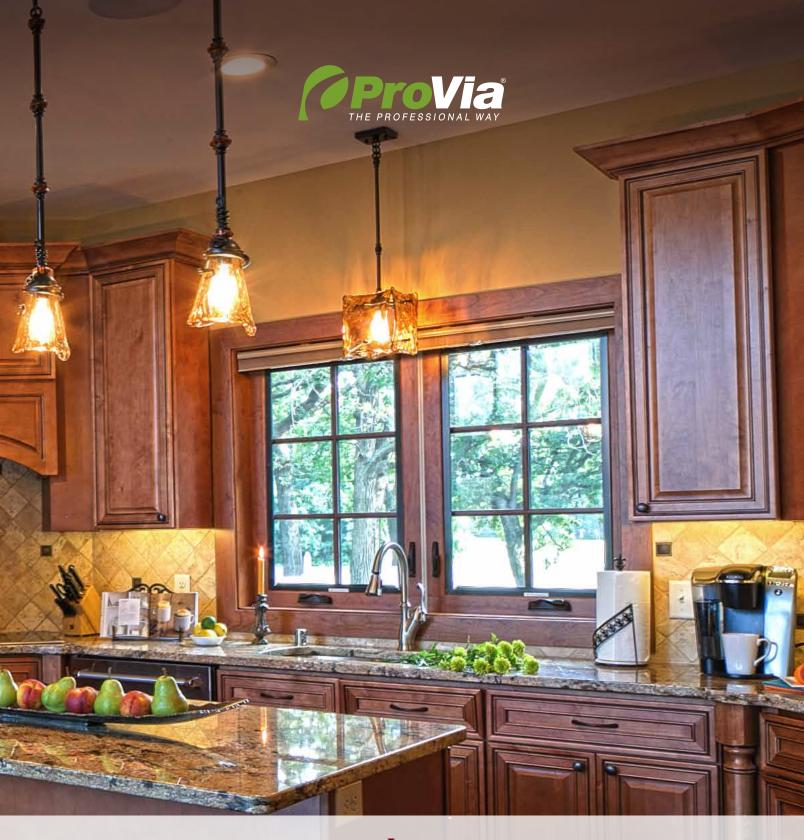

### WHY CHOOSE WOOD-CLAD VINYL

YOUR VERSATILE WINDOW SOLUTION

Aeris™ windows are constructed of a uniquely formulated, proprietary European vinyl compound proven to perform better than alternative building materials. Vinyl ensures long-lasting color retention and low maintenance, plus the added confidence of a warranty against rotting, cracking, pitting, corroding and peeling. The vinyl is resistant to rot, insect and microbial damage, never requires painting and is easy to clean.

#### WHAT TO EXPECT WITH YOUR AERIS WINDOW

Pre-finished real Oak, Cherry or Maple wood applied to sash and frame interior

3¼" frame depth with welded frame and sash construction

1" ComforTech™ DLA-UV insulated glass unit