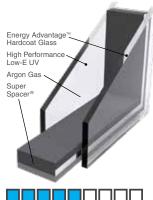

#### FEATURING COMFORTECH™ WARM EDGE GLAZING SYSTEM

Most of your new window is glass. That's why we use the ComforTech Warm Edge Glazing System featuring Super Spacer® on all Aeris™ windows. This gives you reduced heat loss, warmer glass temperature and reduced interior condensation. All ComforTech products have passed stringent testing and are IG Certified to insure seals are durable and will not leak.

#### ComforTech™ TLA-UV

R-Value of 6

ComforTech™ **DLA-UV-HC** 

ComforTech™ **DLA-UV** 