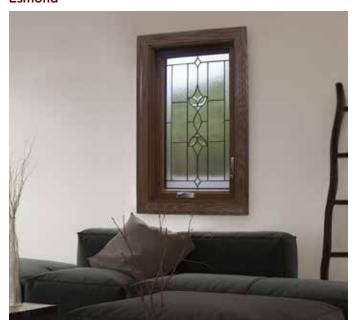

#### **Esmond**

#### Laurence

Carrington

**Florence** 

Available in Double Hung (top and/or bottom sash), Casement, Awning, Slider, Picture and Architectural Shape style windows.

Designs will vary depending on window size. A drawing, showing the pattern based on the exact window size ordered, will be provided for approval.