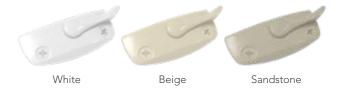

#### **Double Hung and Slider Windows**

Standard Finishes

Optional Decorative Finishes with DualTech™ Integrated Tilt Latches

#### Jamb Pocket & Hardware Finish Chart

| Exterior<br>Window Color | Interior Window Color                       | Interior Jamb<br>Pocket Color | Suggested<br>Hardware Finish |
|--------------------------|---------------------------------------------|-------------------------------|------------------------------|
| White                    | White                                       | White                         | White                        |
| White                    | All Stains & Paint Colors<br>(except White) | Sandstone                     | Sandstone                    |
| Beige                    | All Stains & Paint Colors                   | Beige                         | Beige                        |
| Sandstone                | All Stains & Paint Colors                   | Sandstone                     | Sandstone                    |
| Classic Bronze           | All Stains & Paint Colors                   | Sandstone                     | Sandstone                    |
| Painted Finish           | All Stains & Paint Colors                   | Homeowner<br>Chooses          | Sandstone                    |