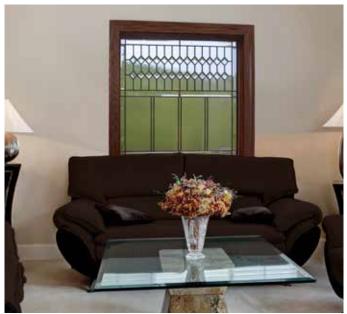

#### Laurence

Carrington

**Florence** 

Available in Double Hung (top and/or bottom sash), Casement, Awning, Slider, Picture and Architectural Shape style windows.

Designs will vary depending on window size. A drawing, showing the pattern based on the exact window size ordered, will be provided for approval.