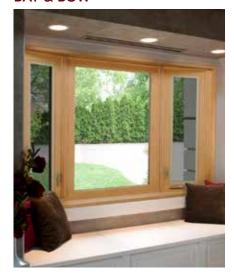

#### **BAY & BOW**

Bay and bow windows are a nice feature to add to your home. These units are constructed using your choice of picture, double hung or casement windows.

#### **Features:**

Bay: 3-Lite Unit with 2 Operable Windows with Screens

Bow: 3, 4, 5 or 6-Lite Units with 2 Operable Windows with Screens

**Roof Kits:** Available in wood, painted aluminum and copper.

Bay Window - Hip Style Roof