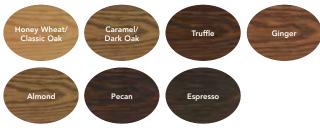

## CHOOSE YOUR COLOR

Aeris™ windows feature factory finished real wood interiors. Due to the nature of hand-applied stain on wood, colors and grain patterns may vary slightly.

#### **TUFTEX Smooth Cladding Colors Exterior Vinyl Colors** Aluminum trim coil with mar-resistant smooth finish Beige White Beige Sandstone Classic Bronze White Sandstone Classic Bronze Interior Stain Finishes Oak Honey Wheat Truffle Ginger Pecan Caramel Espresso Cherry American Cherry Chestnut Coffee Bean Toffee Cinnamon Nutmeg Hazelnut Maple Natural Fruitwood **Interior Paint Finishes** Maple Sandpiper Beige Sterling Gray Snow Mist Café Cream Primrose Yellow Chateau Sandstone Clay

Always refer to our color selector for accurate color representation.

Forest Green

Enzian Blue

Jamb pocket color may be different than the interior paint or stain color. Please see the chart on pg. 14 for more details.