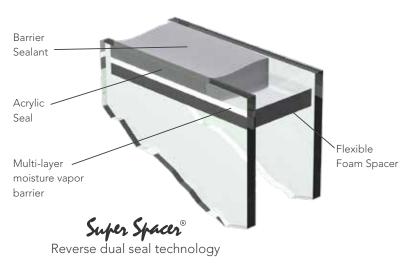

#### FEATURING COMFORTECH™ WARM EDGE GLAZING SYSTEM

Most of your new window is glass. That's why we use the ComforTech Warm Edge Glazing System featuring Super Spacer® on all Aeris™ windows. This gives you reduced heat loss, warmer glass temperature and reduced interior condensation. All ComforTech products have passed stringent testing and are IG Certified to insure seals are durable and will not leak.

#### The No-Metal Advantage

Thermal efficiency through no presence of conductive metals is the Super Spacer hallmark.

#### Mylar 10-Layer Vapor Barrier

The Super Spacer thermoset foam matrix is exceptional. Moisture is kept out, gas is kept in and conductivity is virtually nonexistent.

#### **Lasting Appearance**

Our Warm Edge Glazing System stands up to the natural bending and bowing from temperature changes, barometric pressure and wind load.

#### **Enhanced Noise Reduction**

The all-foam formula's excellent sound dampening properties reduce outside noise, even in industrial environments.