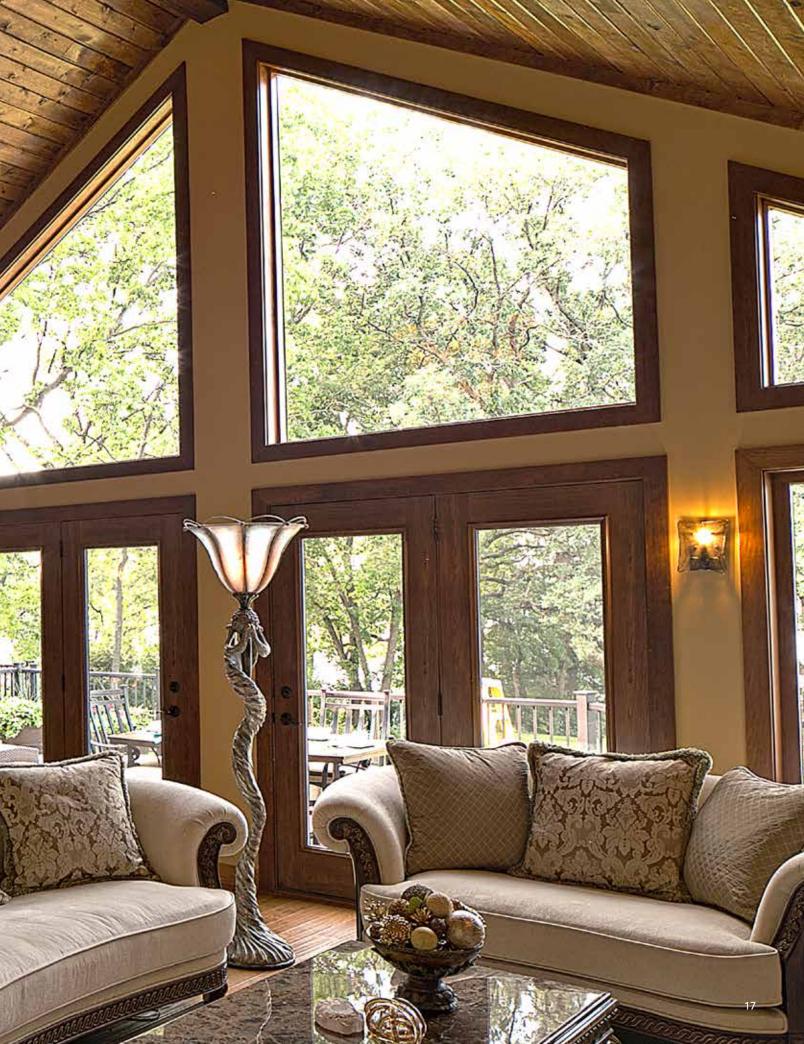

| White                         | White                        |
| White                    | All Stains & Paint Colors<br>(except White) | Sandstone                     | Sandstone                    |
| Beige                    | All Stains & Paint Colors                   | Beige                         | Beige                        |
| Sandstone                | All Stains & Paint Colors                   | Sandstone                     | Sandstone                    |
| Classic Bronze           | All Stains & Paint Colors                   | Sandstone                     | Sandstone                    |
| Painted Finish           | All Stains & Paint Colors                   | Homeowner<br>Chooses          | Sandstone                    |









# WHICH GLASS PACKAGE IS RIGHT FOR YOU?

#### FEATURING COMFORTECH™ WARM EDGE GLAZING SYSTEM

Most of your new window is glass. That's why we use the ComforTech Warm Edge Glazing System featuring Super Spacer® on all Aeris™ windows. This gives you reduced heat loss, warmer glass temperature and reduced interior condensation. All ComforTech products have passed stringent testing and are IG Certified to insure seals are durable and will not leak.



#### The No-Metal Advantage

Thermal efficiency through no presence of conductive metals is the Super Spacer hallmark.





#### Mylar 10-Layer Vapor Barrier

The Super Spacer thermoset foam matrix is exceptional. Moisture is kept out, gas is kept in and conductivity is virtually nonexistent.



#### **Lasting Appearance**

Our Warm Edge Glazin