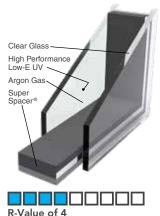

#### FEATURING COMFORTECH™ WARM EDGE GLAZING SYSTEM

Most of your new window is glass. That's why we use the ComforTech Warm Edge Glazing System featuring Super Spacer® on all Aeris™ windows. This gives you reduced heat loss, warmer glass temperature and reduced interior condensation. All ComforTech products have passed stringent testing and are IG Certified to insure seals are durable and will not leak.

#### The No-Metal Advantage

Thermal efficiency through no presence of conductive metals is the Super Spacer hallmark.

#### Mylar 10-Layer Vapor Barrier

The Super Spacer thermoset foam matrix is exceptional. Moisture is kept out, gas is kept in and conductivity is virtually nonexistent.

#### **Lasting Appearance**

Our Warm Edge Glazing System stands up to the natural bending and bowing from temperature changes, barometric pressure and wind load.

#### **Enhanced Noise Reduction**

The all-foam formula's excellent sound dampening properties reduce outside noise, even in industrial environments.

#### **Argon Gas**

Lower conductivity insulates better than air

Sunlight stable, non-corrosive and non-toxic

Chemically inert to UV radiation

R-Value of 5