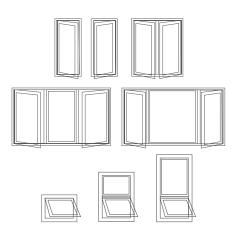

## CHOOSE YOUR WINDOW TYPE

#### **DOUBLE HUNG**

The double hung window is easy to open and clean. Both sashes tilt inward, while the screen stays in place.

#### **SLIDER**

The slider window is easy to operate with sturdy hardware making it ideal for venting.

#### **PICTURE**

The picture window provides plenty of light, an unlimited view, plus the benefits of home energy savings.

#### **CASEMENT & AWNING**

The casement and awning windows are easy to operate and provide adequate ventilation for any room.

#### **BAY & BOW**

Bay and bow windows are a nice feature to add to your home. These units are constructed using your choice of picture, double hung or casement windows.

#### **ARCHITECTURAL SHAPES**

Architectural shapes allow more light into your home while complementing your home's style.