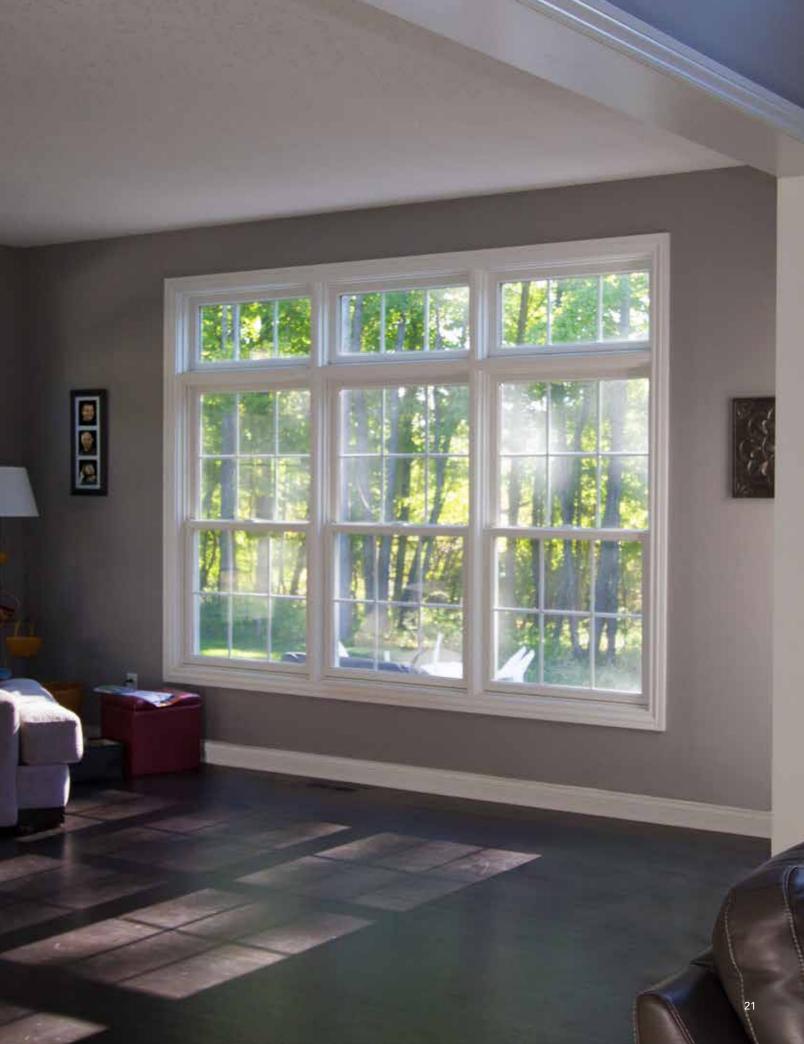

## CHOOSE YOUR WINDOW TYPE

#### **DOUBLE HUNG**

The double hung window is easy to open and clean. Both sashes tilt inward, while the screen stays in place.

#### **PICTURE**

The picture window provides plenty of light, an unlimited view, plus the benefits of home energy savings.