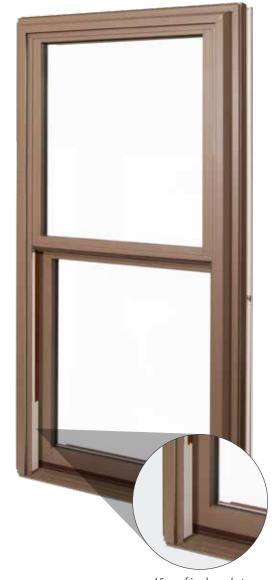

#### WHAT TO EXPECT WITH YOUR AERIS WINDOW

Pre-finished real Oak, Cherry or Maple wood applied to sash and frame interior

3¼" frame depth with welded frame and sash construction

1" ComforTech™ DLA-UV insulated glass unit

Neopor® Insulation

Barrier-fin and bulb weatherstripping

Extruded aluminum full screen with BetterVue® fiberglass mesh

Accessory grooves for more interior and exterior trim options

# UNDERSTANDING YOUR WINDOW FEATURES

**INSULATION** 

#### **Neopor®**

The Aeris™ windows' vinyl profiles are designed with premium wall cavities providing the highest levels of efficiency. This strong and rigid vinyl extrusion keeps you comfortable in your home without the need for insulation; however, ProVia uses Neopor insulation in certain cavities for your peace of mind. Therefore, you can rest assured both the window frame and sash, along with the Neopor are effectively regulating the temperature inside your home.

#### WEATHERSTRIPPING

Weatherstripping is a very important part of preventing air from coming into your home. ProVia's windows have weatherstripping on both the window frame and sash, ensuring you get a good seal at the important locations where air could pass through.

#### **Bulb Seal**

Bulb seals are seamless closed-cell compression seals that prevent water from penetrating the foam cell structure. Its extruded skin provides a unique UV resistant barrier with design features that enhance the weatherstrip's sealing performance.

#### **Barrier-Fin**

Seal woven and extruded pile weatherstripping with fin provides a very effective barrier against air, water, dust and noise; sealing against even and uneven surfaces with resistance to abrasion.