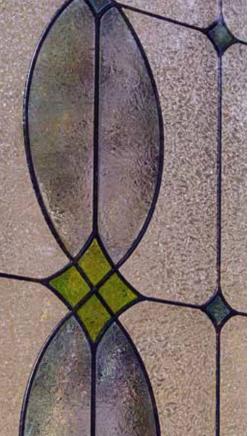

#### WITH DECORATIVE GLASS

Complement your ProVia® decorative door glass with a matching design for your windows. Each piece of decorative glass is unique, customized to fit any window shape and style. The glass is available in four popular designs, with a variety of options. Each option allows you to customize the look and feel of your window, while adding some privacy and beauty to select rooms.

#### Laurence

Carrington

**Florence** 

Available in Double Hung (top and/or bottom sash), Casement, Awning, Slider, Picture and Architectural Shape style windows.

Designs will vary depending on window size. A drawing, showing the pattern based on the exact window size ordered, will be provided for approval.