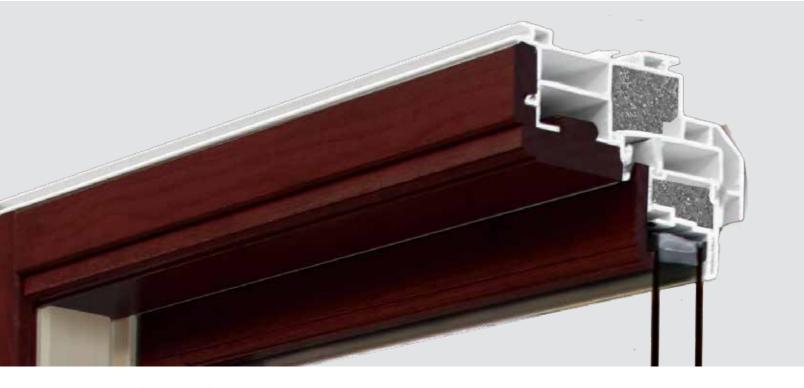

#### **Neopor®**

The Aeris™ windows' vinyl profiles are designed with premium wall cavities providing the highest levels of efficiency. This strong and rigid vinyl extrusion keeps you comfortable in your home without the need for insulation; however, ProVia uses Neopor insulation in certain cavities for your peace of mind. Therefore, you can rest assured both the window frame and sash, along with the Neopor are effectively regulating the temperature inside your home.

#### WEATHERSTRIPPING

Weatherstripping is a very important part of preventing air from coming into your home. ProVia's windows have weatherstripping on both the window frame and sash, ensuring you get a good seal at the important locations where air could pass through.

#### **Bulb Seal**

Bulb seals are seamless closed-cell compression seals that prevent water from penetrating the foam cell structure. Its extruded skin provides a unique UV resistant barrier with design features that enhance the weatherstrip's sealing performance.

#### **Barrier-Fin**

Seal woven and extruded pile weatherstripping with fin provides a very effective barrier against air, water, dust and noise; sealing against even and uneven surfaces with resistance to abrasion.