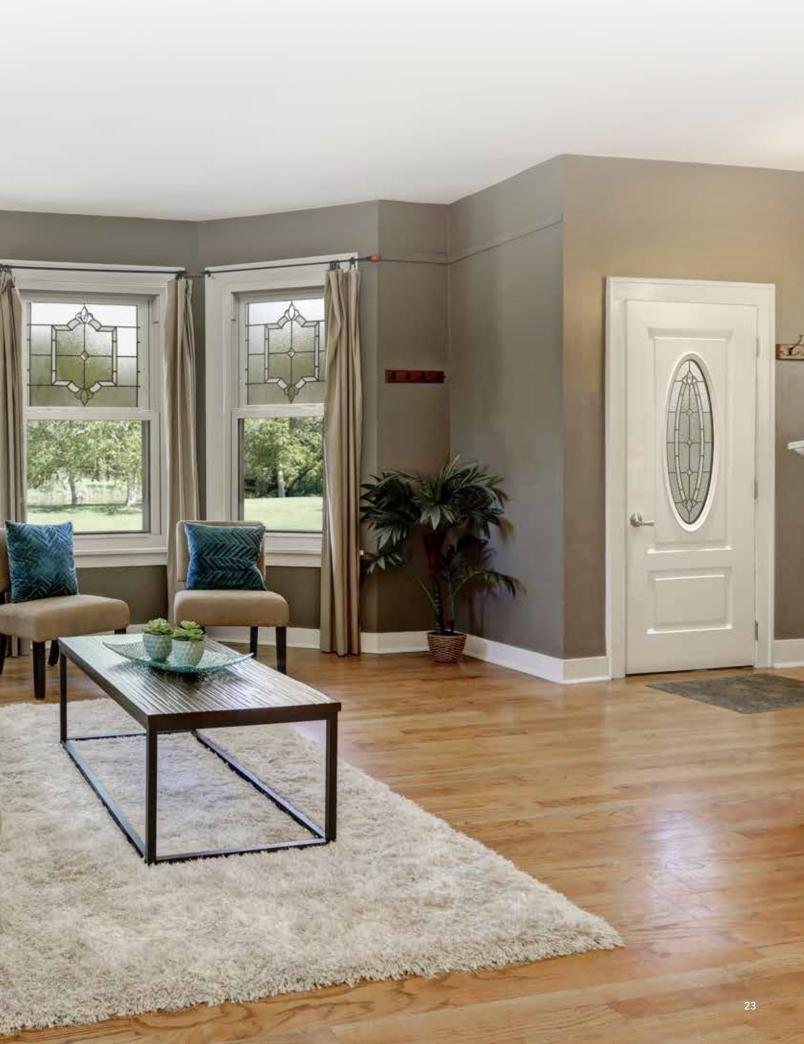

## SEE THE VIEW, NOT THE SCREEN

### COMPLEMENT YOUR ENTRYWAY

#### WITH DECORATIVE GLASS

Complement your ProVia® decorative door glass with a matching design for your windows. Each piece of decorative glass is unique, customized to fit any window shape and style. The glass is available in four popular designs, with a variety of options. Each option allows you to customize the look and feel of your window, while adding some privacy and beauty to select rooms.