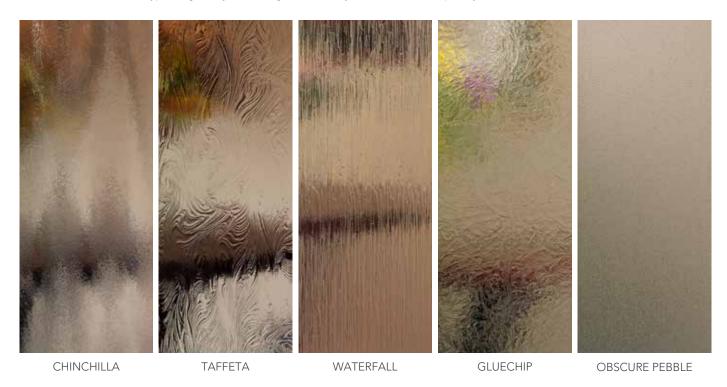

## ADD EXTRA PRIVACY AND TINT TO YOUR WINDOW

#### **Privacy Options**

Choose from five different types of glass if you need light to filter in, yet want to maintain privacy.