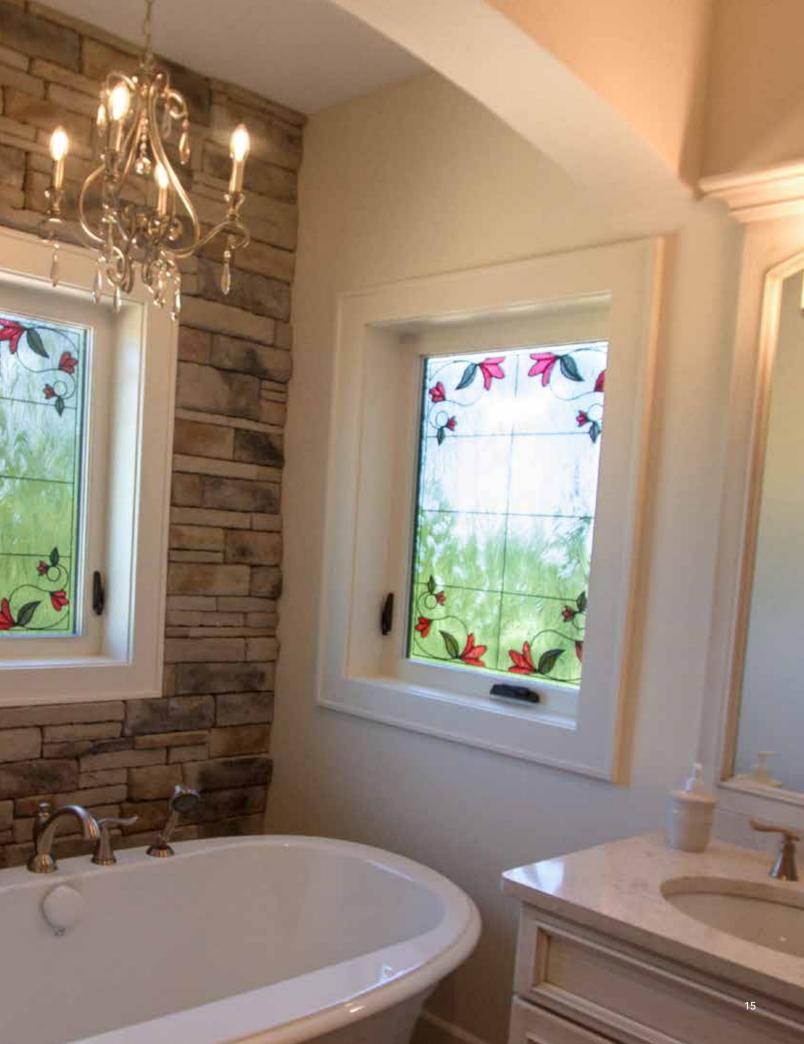

## ADD EXTRA PRIVACY AND TINT TO YOUR WINDOW

#### **Privacy Options**

Choose from five different types of glass if you need light to filter in, yet want to maintain privacy.

## STYLE YOUR WINDOW WITH GRIDS

The style of grids you choose can make a big impact on your home's appearance. You can choose from Colonial, Cottage, Prairie and many other grid patterns.