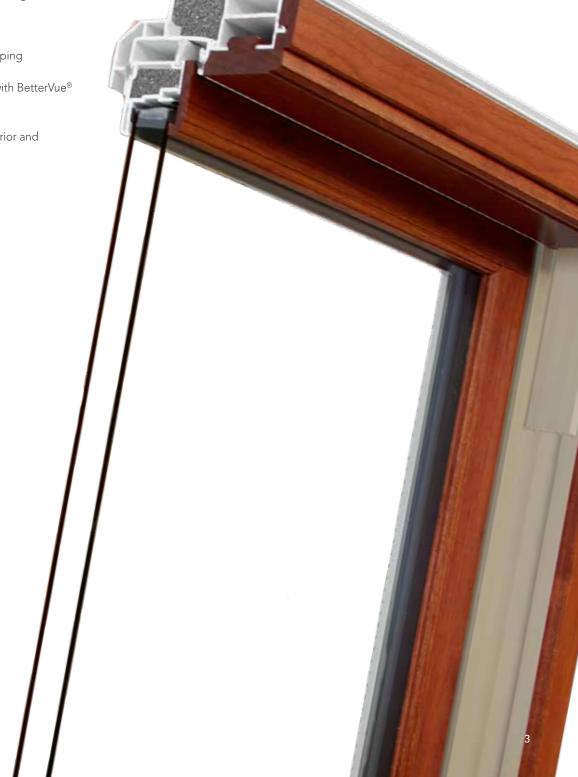

#### WHAT TO EXPECT WITH YOUR AERIS WINDOW

Pre-finished real Oak, Cherry or Maple wood applied to sash and frame interior

3¼" frame depth with welded frame and sash construction

1" ComforTech™ DLA-UV insulated glass unit

Neopor® Insulation

Barrier-fin and bulb weatherstripping

Extruded aluminum full screen with BetterVue® fiberglass mesh

Accessory grooves for more interior and exterior trim options