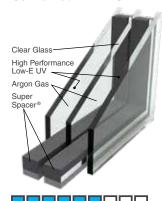

#### FEATURING COMFORTECH™ WARM EDGE GLAZING SYSTEM

Most of your new window is glass. That's why we use the ComforTech Warm Edge Glazing System featuring Super Spacer® on all Aeris™ windows. This gives you reduced heat loss, warmer glass temperature and reduced interior condensation. All ComforTech products have passed stringent testing and are IG Certified to insure seals are durable and will not leak.

#### ComforTech™ TLA-UV

R-Value of 6

ComforTech™ **DLA-UV-HC** 

ComforTech™ **DLA-UV** 

#### **Argon Gas**

Lower conductivity insulates better than air

Sunlight stable, non-corrosive and non-toxic

Chemically inert to UV radiation

R-Value of 5