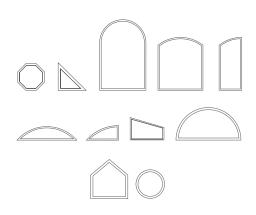

#### **ARCHITECTURAL SHAPES**

Architectural shapes allow more light into your home while complementing your home's style.

#### Features:

Fully Welded Frame

Direct Set Glass

Wide Range of Shapes to Choose from