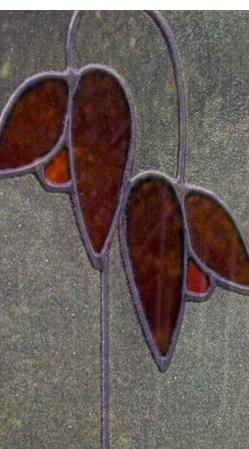

#### WITH DECORATIVE GLASS

Complement your ProVia® decorative door glass with a matching design for your windows. Each piece of decorative glass is unique, customized to fit any window shape and style. The glass is available in four popular designs, with a variety of options. Each option allows you to customize the look and feel of your window, while adding some privacy and beauty to select rooms.

#### Laurence

Carrington

**Florence** 

Available in Double Hung (top and/or bottom sash), Casement, Awning, Slider, Picture and Architectural Shape style windows.

Designs will vary depending on window size. A drawing, showing the pattern based on the exact window size ordered, will be provided for approval.