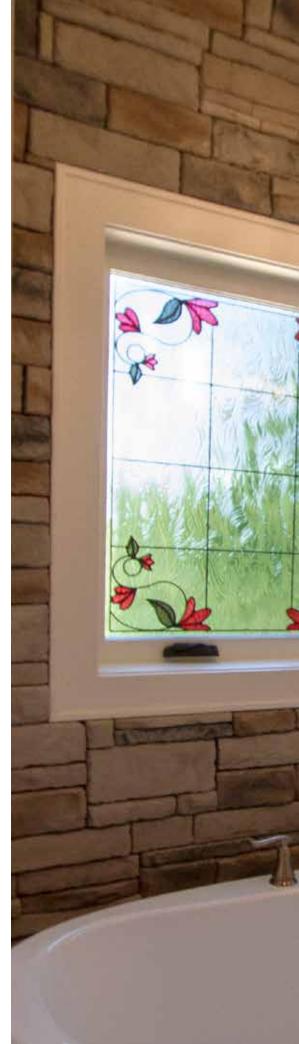

## ADD EXTRA PRIVACY AND TINT TO YOUR WINDOW

#### **Privacy Options**

Choose from five different types of glass if you need light to filter in, yet want to maintain privacy.

## STYLE YOUR WINDOW WITH GRIDS

The style of grids you choose can make a big impact on your home's appearance. You can choose from Colonial, Cottage, Prairie and many other grid patterns.