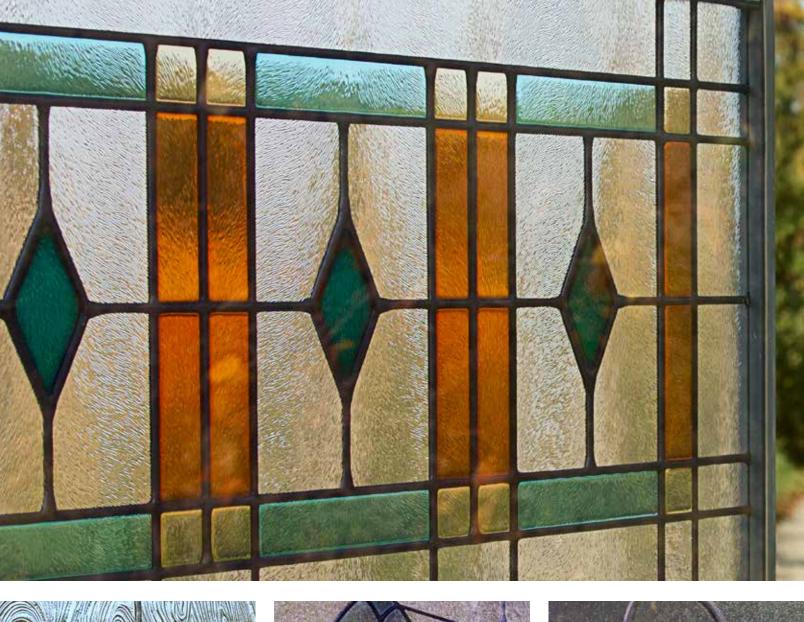

#### WITH DECORATIVE GLASS

Complement your ProVia® decorative door glass with a matching design for your windows. Each piece of decorative glass is unique, customized to fit any window shape and style. The glass is available in four popular designs, with a variety of options. Each option allows you to customize the look and feel of your window, while adding some privacy and beauty to select rooms.

#### Laurence

Carrington

**Florence** 

Available in Double Hung (top and/or bottom sash), Casement, Awning, Slider, Picture and Architectural Shape style windows.

Designs will vary depending on window size. A drawing, showing the pattern based on the exact window size ordered, will be provided for approval.