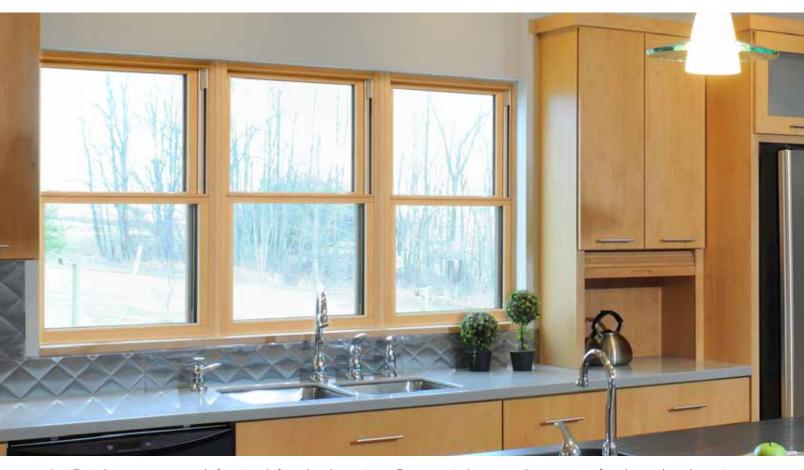

### WHY CHOOSE WOOD-CLAD VINYL

YOUR VERSATILE WINDOW SOLUTION

Aeris™ windows are constructed of a uniquely formulated, proprietary European vinyl compound proven to perform better than alternative building materials. Vinyl ensures long-lasting color retention and low maintenance, plus the added confidence of a warranty against rotting, cracking, pitting, corroding and peeling. The vinyl is resistant to rot, insect and microbial damage, never requires painting and is easy to clean.

## CHOOSE YOUR COLOR

Aeris™ windows feature factory finished real wood interiors. Due to the nature of hand-applied stain on wood, colors and grain patterns may vary slightly.