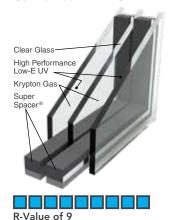

#### FEATURING COMFORTECH™ WARM EDGE GLAZING SYSTEM

Most of your new window is glass. That's why we use the ComforTech Warm Edge Glazing System featuring Super Spacer® on all Aeris™ windows. This gives you reduced heat loss, warmer glass temperature and reduced interior condensation. All ComforTech products have passed stringent testing and are IG Certified to insure seals are durable and will not leak.

#### ComforTech™ **TLK-UV**

#### ComforTech™ TLA-UV

R-Value of 6

ComforTech™ **DLA-UV-HC** 

ComforTech™ **DLA-UV** 

#### **Krypton Gas**

Lowest conductivity of any gas used

Raises the inner glazing temperature

Inert to glass coatings, heat and spacers

Performs best in small chambers