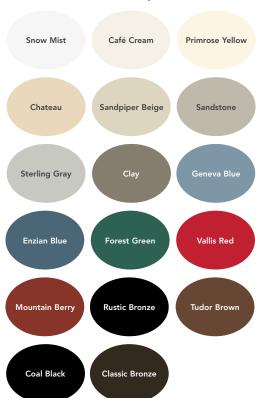

#### **TUFTEX Smooth Cladding Colors Exterior Vinyl Colors** Aluminum trim coil with mar-resistant smooth finish Beige White Beige Sandstone Classic Bronze White Sandstone Classic Bronze Interior Stain Finishes Oak Honey Wheat Truffle Ginger Pecan Caramel Espresso Cherry American Cherry Chestnut Coffee Bean Toffee Cinnamon Nutmeg Hazelnut Maple Natural Fruitwood **Interior Paint Finishes** Maple Sandpiper Beige Sterling Gray Snow Mist Café Cream Primrose Yellow Chateau Sandstone Clay

Always refer to our color selector for accurate color representation.

Forest Green

Enzian Blue

Jamb pocket color may be different than the interior paint or stain color. Please see the chart on pg. 14 for more details.

Vallis Red

Mountain Berry

Rustic Bronze

**Tudor Brown** 

Coal Black