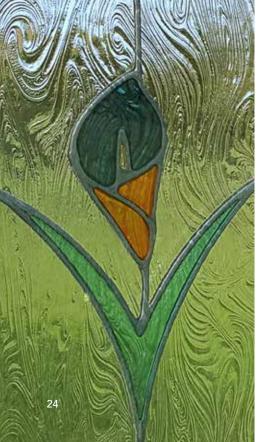

#### WITH DECORATIVE GLASS

Complement your ProVia® decorative door glass with a matching design for your windows. Each piece of decorative glass is unique, customized to fit any window shape and style. The glass is available in four popular designs, with a variety of options. Each option allows you to customize the look and feel of your window, while adding some privacy and beauty to select rooms.

#### Laurence

Carrington

**Florence** 

Available in Double Hung (top and/or bottom sash), Casement, Awning, Slider, Picture and Architectural Shape style windows.

Designs will vary depending on window size. A drawing, showing the pattern based on the exact window size ordered, will be provided for approval.