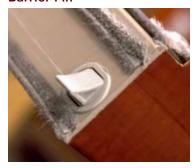

#### WEATHERSTRIPPING

Weatherstripping is a very important part of preventing air from coming into your home. ProVia's windows have weatherstripping on both the window frame and sash, ensuring you get a good seal at the important locations where air could pass through.

#### **Bulb Seal**

Bulb seals are seamless closed-cell compression seals that prevent water from penetrating the foam cell structure. Its extruded skin provides a unique UV resistant barrier with design features that enhance the weatherstrip's sealing performance.

#### **Barrier-Fin**

Seal woven and extruded pile weatherstripping with fin provides a very effective barrier against air, water, dust and noise; sealing against even and uneven surfaces with resistance to abrasion.