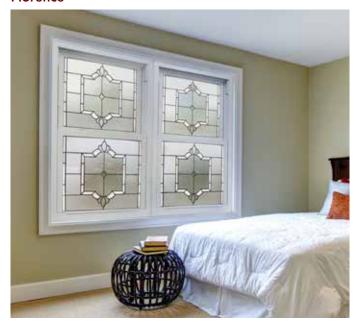

#### Laurence

Carrington

**Florence** 

Available in Double Hung (top and/or bottom sash), Casement, Awning, Slider, Picture and Architectural Shape style windows.

Designs will vary depending on window size. A drawing, showing the pattern based on the exact window size ordered, will be provided for approval.