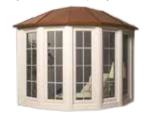

#### **Features:**

Bay: 3-Lite Unit with 2 Operable Windows with Screens

Bow: 3, 4, 5 or 6-Lite Units with 2 Operable Windows with Screens

**Roof Kits:** Available in wood, painted aluminum and copper.

Bay Window - Hip Style Roof

Bow Window - Hip Style Roof