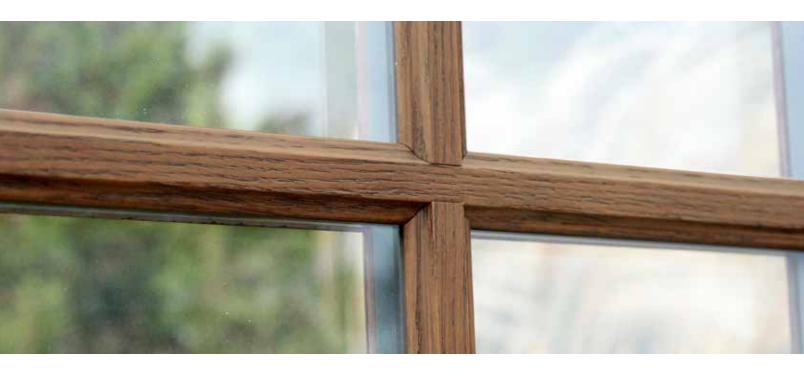

## FINISH YOUR WINDOW WITH MASTERFIT<sup>™</sup> TRIM

Add the finishing touch to the interior of your windows with the MasterFit trim system, complete with assembled frame extensions that interlock with mortise and tenon casing. Our MasterFit trim system guarantees a precise, custom-fit and long-lasting factory applied finish.

#### **Profile Options**

2½" Modern Profile 2½" Colonial Profile 3½" Colonial Profile

3½" Flat

Mitered casing with high quality mortise and tenon corner locking system ensures

#### **Additional Interior Trim Options**

Traditional Interior Stop 1%" W x ½" H

Jamb Extension 2½", 4½", or 5½" W x ¾" H

Stool 3½" or 5½" W x 1" H

Shoemold Interior Stop 3/4" W x 1/2" H

Rosette