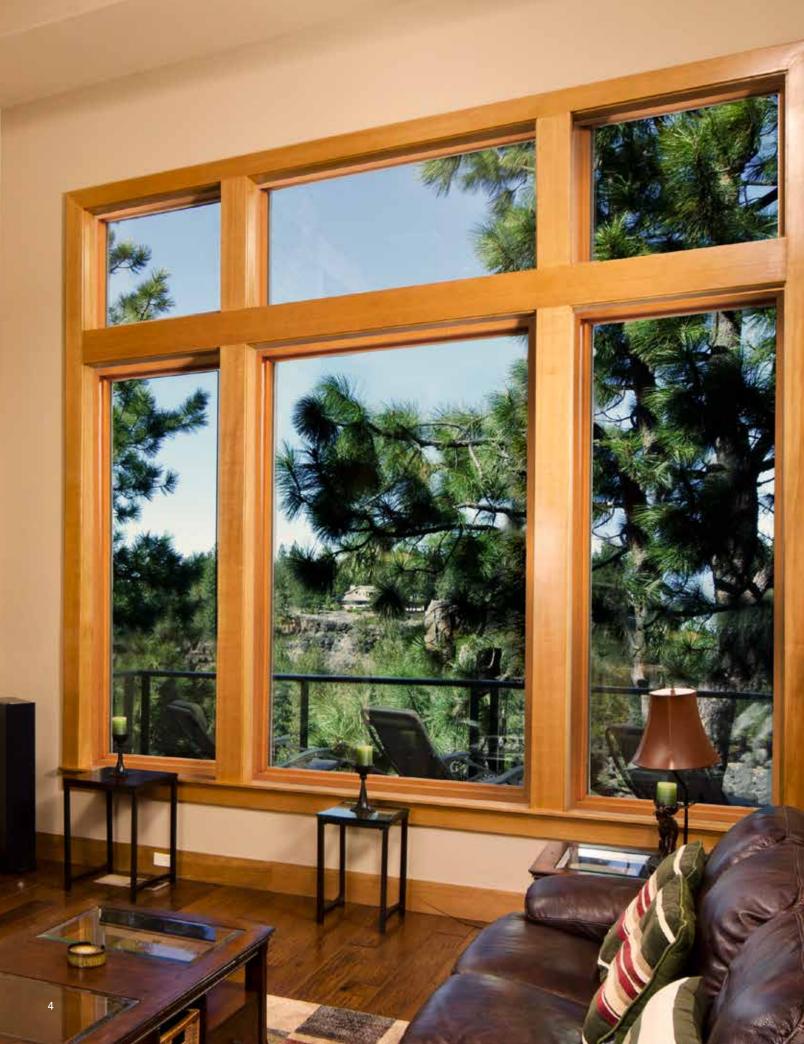

### WHY CHOOSE WOOD-CLAD VINYL

YOUR VERSATILE WINDOW SOLUTION

Aeris™ windows are constructed of a uniquely formulated, proprietary European vinyl compound proven to perform better than alternative building materials. Vinyl ensures long-lasting color retention and low maintenance, plus the added confidence of a warranty against rotting, cracking, pitting, corroding and peeling. The vinyl is resistant to rot, insect and microbial damage, never requires painting and is easy to clean.