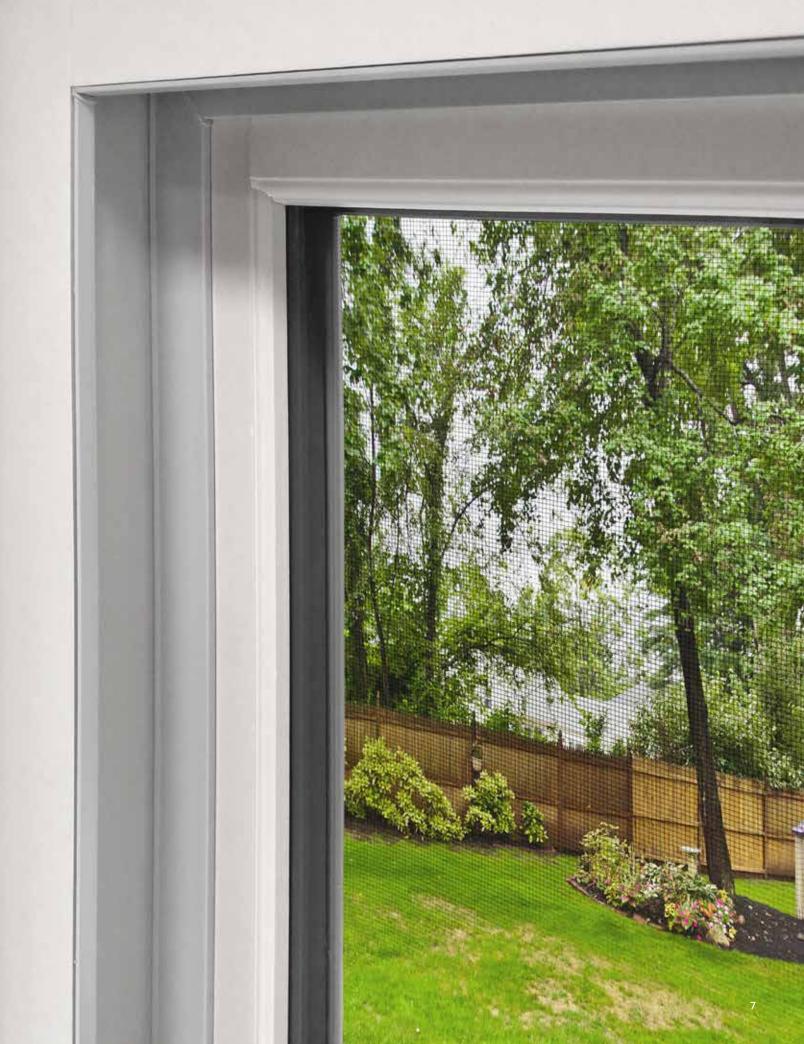

## SEE THE VIEW, NOT THE SCREEN

#### UNDERSTANDING YOUR SCREEN OPTIONS

#### BetterVue® Fiberglass Screen

Your Aeris window will come standard with an extruded aluminum screen frame with BetterVue fiberglass mesh. This screening product does for windows what high-definition technology has done for television viewing - it maximizes the view by making it sharper and more brilliant.

Your BetterVue fiberglass screen can be easily removed for regular cleaning and maintenance around the house. This screen is great for pool and patio enclosures to help keep the bugs out while maintaining the highest visibility. BetterVue screens provide great curb appeal, an enhanced view, increased insect protection and improved airflow. These screens are also very durable and flame retardant.