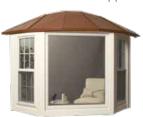

#### **Features:**

Bay: 3-Lite Unit with 2 Operable Windows with Screens

Bow: 3, 4, 5 or 6-Lite Units with 2 Operable Windows with Screens

**Roof Kits:** Available in wood, painted aluminum and copper.

Bay Window - Hip Style Roof

Bow Window - Hip Style Roof