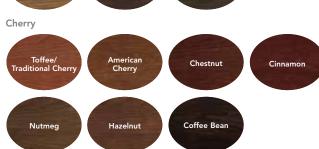

#### **TUFTEX Smooth Cladding Colors Exterior Vinyl Colors** Aluminum trim coil with mar-resistant smooth finish Beige White Beige Sandstone Classic Bronze White Sandstone Classic Bronze Interior Stain Finishes Oak Honey Wheat Truffle Ginger Pecan Caramel Espresso Cherry American Cherry Chestnut Coffee Bean Toffee Cinnamon Nutmeg Hazelnut Maple Natural Fruitwood **Interior Paint Finishes** Maple Sandpiper Beige Sterling Gray Snow Mist Café Cream Primrose Yellow Chateau Sandstone Clay