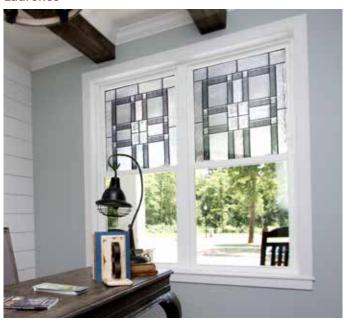

#### Laurence

Carrington

**Florence** 

Available in Double Hung (top and/or bottom sash), Casement, Awning, Slider, Picture and Architectural Shape style windows.

Designs will vary depending on window size. A drawing, showing the pattern based on the exact window size ordered, will be provided for approval.