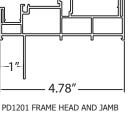

## FEATURES & BENEFITS

- Multi-Point Locking Hardware
- Welded sash. Mechanical frame
- Colors: White, Almond and Clay
- Internal weep system
- Plated steel adjustable tandem rollers
- Keyed lock cylinder
- Field Reversible XO OX
- 12 gauge steel reinforcing
- White/Almond/Clay hardware finish
- 1" OA tempered LE366/Argon standard glazing
- Dual seal weatherstripping.
- Exterior glazed
- Integral screen track
- Vinyl threshold cover
- AAMA approved PVC lineal certification
- NFRC simulations