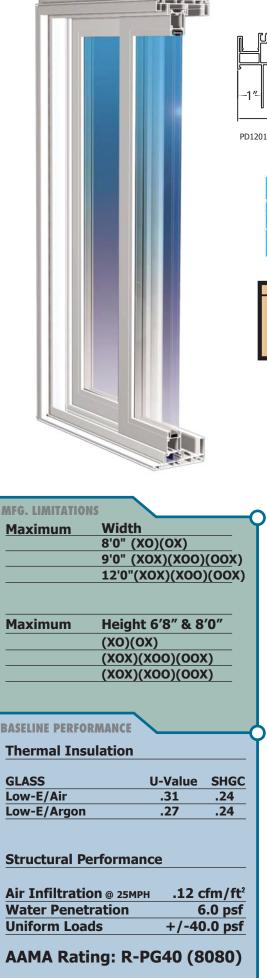

## PD12 New Construction - Prime

The American Window Systems<sup>™</sup> PD12Patio Door combines all of the features that you want in a door. It provides ease of operation and excellent performance.

Its welded sash and frame gives a generous expanse of glass for a greater viewing area and increased structural integrity. For enhanced energy efficiency, it has heavy-duty weather stripping around a deep pocket interlock and on the full perimeter of the door. The doors come in your choice of white, almond and clay solid vinyl, with high quality, attractive handles.

## FEATURES & BENEFITS

- Multi-Point Locking Hardware
- Welded sash. Mechanical frame
- Colors: White, Almond and Clay
- Internal weep system
- Plated steel adjustable tandem rollers
- Keyed lock cylinder
- Field Reversible XO OX
- 12 gauge steel reinforcing
- White/Almond/Clay hardware finish
- 1" OA tempered LE366/Argon standard glazing
- Dual seal weatherstripping.
- Exterior glazed
- Integral screen track
- Vinyl threshold cover
- AAMA approved PVC lineal certification
- NFRC simulations